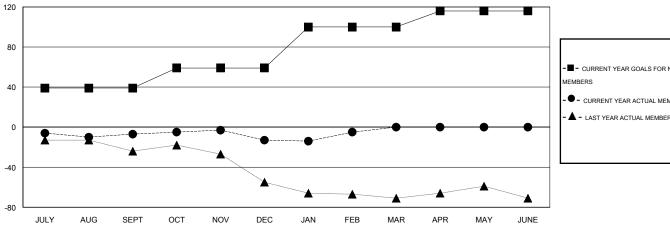

## GOALS AND ACTUAL NEW CLUBS CUMULATIVE

| -■- CURRENT YEAR GOALS FOR NEW    |
|-----------------------------------|
| MEMBERS                           |
| - ● - CURRENT YEAR ACTUAL MEMBERS |
| - A - LAST YEAR ACTUAL MEMBERS    |
|                                   |
|                                   |
|                                   |